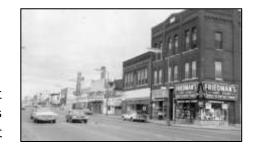

#### SPOKESMAN-RECORDER BUILDING

3744 4TH AVENUE SOUTH

DESIGNATION: AUGUST 21, 2015

The Modern brick and concrete masonry unit Minnesota Spokesman-Recorder building at 3744 4<sup>th</sup> Avenue South is historically significant for its association with the twentieth century African American civil rights movement (Criterion #1); newspaper founder, editor, publisher, and civic leader Cecil Newman; photographer, film maker, writer, and composer Gordon Parks (Criterion #2); and its embodiment of South Minneapolis' African American heritage and identity (Criterion #3). The building was built for, and continues to house, the longest running, family-owned African American newspaper in the state.