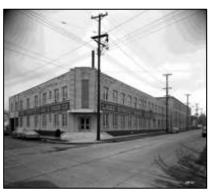

#### LAKE STREET SASH AND DOOR COMPANY

4001-4041 HIAWATHA

The Lake Street Sash & Door Company consists of three buildings significant under Criterion A for their association with the Lake Street Sash and Door Company, a notable millwork company of the Hiawatha Avenue transportation corridor in South Minneapolis. The buildings stand as an intact representative of Minneapolis' early-to-mid-20<sup>th</sup> century sash and door industry, a derivative of the city's extensive late 19<sup>th</sup> century lumber milling enterprises.