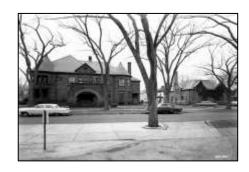

#### ANSON BROOKS MANSION

2445 PARK AVENUE

DESIGNATION: NOVEMBER 20, 2015

The Anson Brooks Mansion is the only known example of Venetian Gothic architecture in Minnesota (Criterion #4) and one of the few remaining mansions on Park Avenue's "Golden Mile" (Criteria #1 and #3). It is also significant for its association with lumber baron Anson Brooks (Criterion #2) and architects Franklin and Louis Long (Criterion #6).