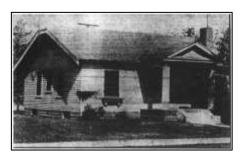

#### ARTHUR & EDITH LEE HOUSE

4600 COLUMBUS AVENUE

DESIGNATION: SEPTEMBER 2, 2016

In July 1931, a series of menacing riots occurred at 4600 Columbus Avenue South after Arthur and Edith Lee, an African-American couple, purchased and moved into the home. The Arthur and Edith Lee House is significant under Criterion #1 for its association with the significant events of these 1931 riots, as well as with broad patterns of social history, particularly in regard to African-American history in Minneapolis, race relations, and historical trends of housing discrimination.