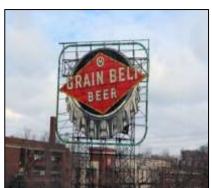

#### **GRAIN BELT BEER SIGN**

4 ISLAND AVENUE WEST

The Grain Belt Beer Sign meets Criterion A. The Grain Belt Beer Sign is a typical example of early twentieth century outdoor advertising, including the use of porcelain enamel and neon, construction at a scale to be viewed by vehicles, and placement on the rooftops of buildings. The sign is an iconic advertisement for the most commonly produced beer in Minneapolis at the time. It is a visual landmark on the Mississippi River representative of a time from when there was outdoor advertising on the river.