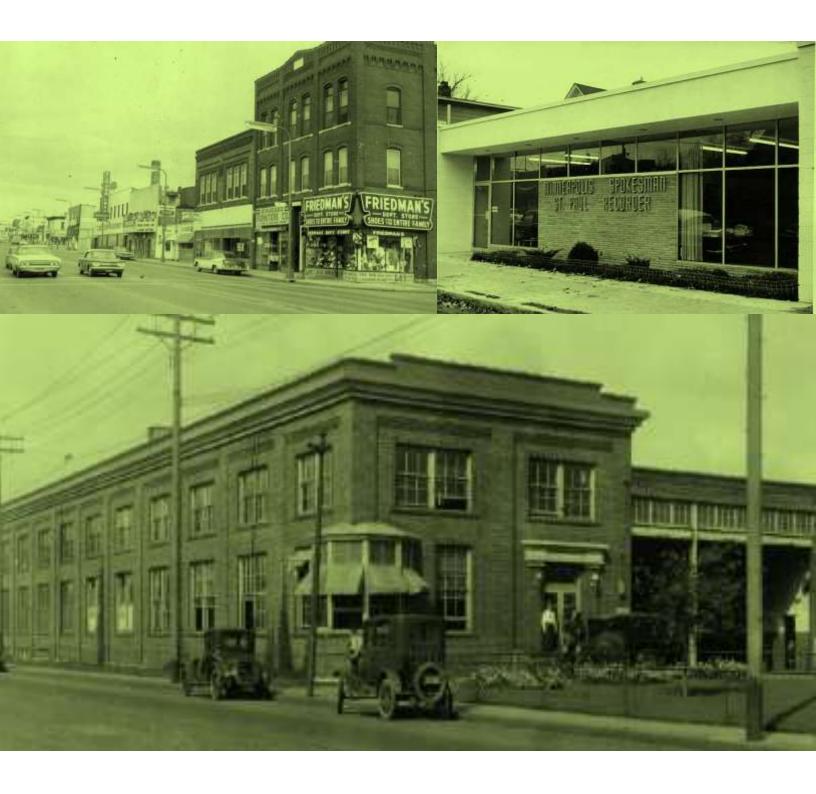

#### SPOKESMAN-RECORDER BUILDING

3744 4TH AVENUE SOUTH

DESIGNATION: AUGUST 21, 2015

The Modern brick and concrete masonry unit Minnesota Spokesman-Recorder building at 3744 4<sup>th</sup> Avenue South is historically significant for its association with the twentieth century African American civil rights movement (Criterion #1); newspaper founder, editor, publisher, and civic leader Cecil Newman; photographer, film maker, writer, and composer Gordon Parks (Criterion #2); and its embodiment of South Minneapolis' African American heritage and identity (Criterion #3). The building was built for, and continues to house, the longest running, family-owned African American newspaper in the state.