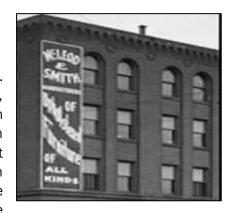

#### MCLEOD AND SMITH INC HEADQUARTERS

700-708 CENTRAL AVENUE NORTHEAST

The McLeod and Smith Inc., Headquarters meets National Register Criterion A. The area of significance is industry for its association with McLeod and Smith, Inc one of the earliest, largest, and most successful furniture manufacturers in Minneapolis. Established in 1888, McLeod and Smith rose to prominence as an early manufacturer of upholstered furniture. The firm constructed its first factory in 1897 at the corner of Central Avenue and Seventh Street in Minneapolis's burgeoning furniture district. The company's presence is the district helped pave the way for a thriving furniture industry in the area. Extreme growth early in the twentieth century necessitated more space and McLeod and Smith constructed a second adjoining building in 1909.