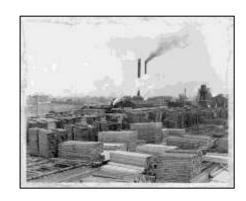

#### C. A. SMITH LUMBER HISTORIC DISTRICT

4401 AND 4400-4430 LYNDALE AVE N

DESIGNATION: JULY 01, 2016

The C.A. Smith Lumber District is significant under Criterion 1 for its association with the late stage of the Minneapolis lumber industry and with the city's short-lived but robust "post-lumber" industry, under Criterion 2 for its association with the lives of C.A. Smith Lumber Company and Mereen-Johnson Machine Company founders – C.A. Smith, Arno Mereen, and Charles Johnson, and under Criterion 3 for its association with the industrial nature of the Camden neighborhood throughout the late 19<sup>th</sup> and 20<sup>th</sup> centuries.