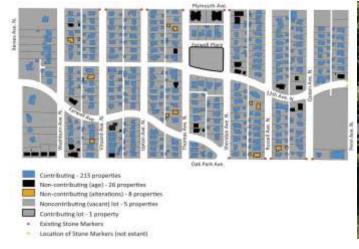

#### **CLG GRANT**

In FY 2015 the City embarked upon an effort to survey and designate properties associated with under-documented groups. Thanks to two National Park Service grants and a City match totaling \$70,000, CPED made significant strides toward identifying and protecting a broader, more inclusive segment of the Mill City's heritage. A Native American context statement and reconnaissance-level survey supplement identified 24 potential historic resources and one potential historic district associated with significant aspects of our community's shared Native American heritage. CPED also completed the 254 property intensive-level survey of the Homewood Potential Historic District, begun in 2012 by the Bottineau Light Rail Transitway Section 106 Review. Draft designation studies and design guidelines for this district are currently being reviewed by the current owners of homes in this historically inclusive neighborhood, where Minneapolis' Jewish community found a haven from early twentieth century anti-Semitism. Studies and design guidelines for the Pilgrim Rest Baptist Church and the Tilsenbilt Historic District, emblematic of Minneapolis' early twentieth century African American community and mid-century housing integration, are currently under review by the State Historic Preservation Office. And in September 2016 the City designated the first of the properties in this effort, the Arthur and Edith Lee House, where one African American family successfully withstood a 1931 race riot. Contact John Smoley at 612.673.2830 or John.Smoley@minneapolismn.gov with questions.

#### HOMEWOOD POTENTIAL HISTORIC DISTRICT