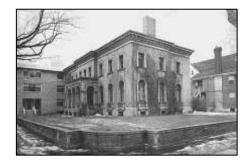

#### SPOKESMAN-RECORDER BUILDING

3744 4TH AVENUE SOUTH

DESIGNATION: AUGUST 21, 2015

The Modern brick and concrete masonry unit Minnesota Spokesman-Recorder building at 3744 4<sup>th</sup> Avenue South is historically significant for its association with the twentieth century African American civil rights movement (Criterion #1); newspaper founder, editor, publisher, and civic leader Cecil Newman; photographer, film maker, writer, and composer Gordon Parks (Criterion #2); and its embodiment of South Minneapolis' African American heritage and identity (Criterion #3). The building was built for, and continues to house, the longest running, family-owned African American newspaper in the state.